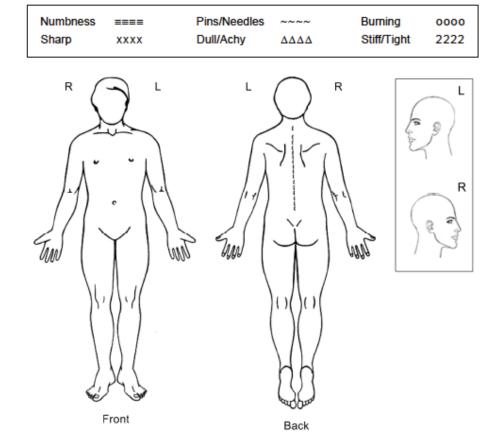

Symptom Diagram

6/10

Places use the symbols help us to mark all of the green on the diagrams that PEST represent the pain and expertises that you are

Please use the symbols below to mark all of the areas on the diagram that BEST represent the pain and sensations that you are CURRENTLY experiencing: